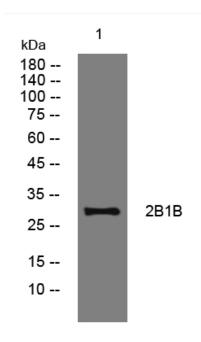

## **Products Images**

Western blot analysis of lysates from K562 cells, primary antibody was diluted at 1:1000, 4° over night

Nanjing BYabscience technology Co.,Ltd

网址: www.njbybio.com 官方热线: 025-5229-8998 监督电话: 15950492658