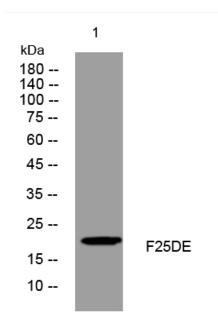

## **Products Images**

Western blot analysis of lysates from 293T cells, primary antibody was diluted at 1:1000, 4°over night

Nanjing BYabscience technology Co.,Ltd