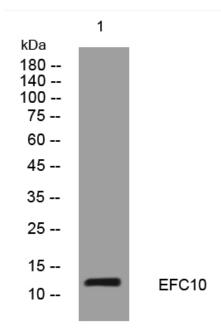

## **Products Images**

Western blot analysis of lysates from 293T cells, primary antibody was diluted at 1:1000, 4° over night

Nanjing BYabscience technology Co.,Ltd