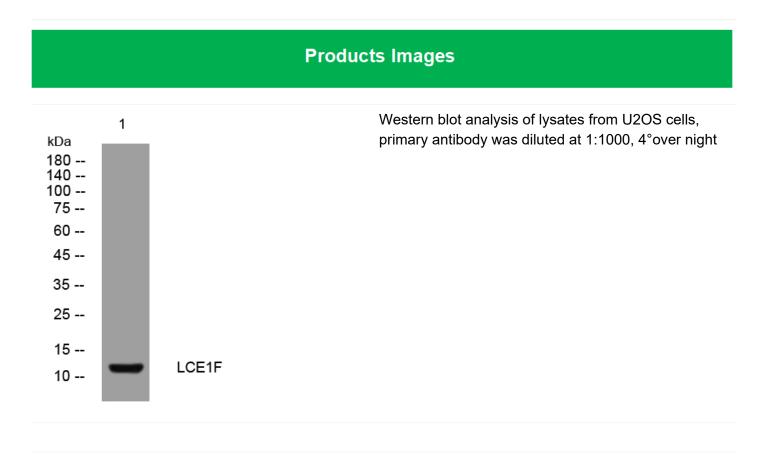

## LCE1F rabbit pAb

| Catalog No         | BYab-08656                                                                                                                                                                                                                                                                                                                                                                                                                                                                    |
|--------------------|-------------------------------------------------------------------------------------------------------------------------------------------------------------------------------------------------------------------------------------------------------------------------------------------------------------------------------------------------------------------------------------------------------------------------------------------------------------------------------|
| lsotype            | lgG                                                                                                                                                                                                                                                                                                                                                                                                                                                                           |
| Reactivity         | Human;Rat;Mouse;                                                                                                                                                                                                                                                                                                                                                                                                                                                              |
| Applications       | WB                                                                                                                                                                                                                                                                                                                                                                                                                                                                            |
| Gene Name          | LCE1F LEP6                                                                                                                                                                                                                                                                                                                                                                                                                                                                    |
| Protein Name       | LCE1F                                                                                                                                                                                                                                                                                                                                                                                                                                                                         |
| Immunogen          | Synthesized peptide derived from human LCE1F AA range: 22-72                                                                                                                                                                                                                                                                                                                                                                                                                  |
| Specificity        | This antibody detects endogenous levels of LCE1F at Human                                                                                                                                                                                                                                                                                                                                                                                                                     |
| Formulation        | Liquid in PBS containing 50% glycerol, 0.5% BSA and 0.02% sodium azide.                                                                                                                                                                                                                                                                                                                                                                                                       |
| Source             | Polyclonal, Rabbit,IgG                                                                                                                                                                                                                                                                                                                                                                                                                                                        |
| Purification       | The antibody was affinity-purified from rabbit serum by affinity-chromatography using specific immunogen.                                                                                                                                                                                                                                                                                                                                                                     |
| Dilution           | WB 1: 500-2000                                                                                                                                                                                                                                                                                                                                                                                                                                                                |
| Concentration      | 1 mg/ml                                                                                                                                                                                                                                                                                                                                                                                                                                                                       |
| Purity             | ≥90%                                                                                                                                                                                                                                                                                                                                                                                                                                                                          |
| Storage Stability  | -20°C/1 year                                                                                                                                                                                                                                                                                                                                                                                                                                                                  |
| Synonyms           |                                                                                                                                                                                                                                                                                                                                                                                                                                                                               |
| Observed Band      |                                                                                                                                                                                                                                                                                                                                                                                                                                                                               |
| Cell Pathway       | cornified envelope,cytoplasm,                                                                                                                                                                                                                                                                                                                                                                                                                                                 |
| Tissue Specificity | Skin-specific. Expression was readily detected in adult trunk skin, adult arm skin, fetal skin, penal skin, vulva, esophagus and tongue. Not expressed in the cervix, rectum, lung, colon, or placenta. Expression is observed in the fibroblasts.                                                                                                                                                                                                                            |
| Function           | function:Precursors of the cornified envelope of the stratum<br>corneum.,induction:By UVB.,miscellaneous:Belongs to the LCE cluster present<br>on 1q21.,similarity:Belongs to the LCE family.,tissue specificity:Skin-specific.<br>Expression was readily detected in adult trunk skin, adult arm skin, fetal skin,<br>penal skin, vulva, esophagus and tongue. Not expressed in the cervix, rectum,<br>lung, colon, or placenta. Expression is observed in the fibroblasts., |
| Background         |                                                                                                                                                                                                                                                                                                                                                                                                                                                                               |