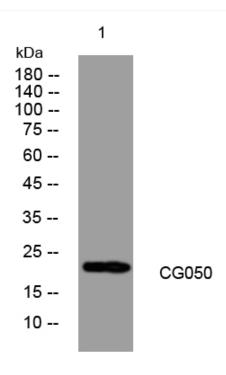

## **Products Images**

Western blot analysis of lysates from Hela cells, primary antibody was diluted at 1:1000, 4°over night

Nanjing BYabscience technology Co.,Ltd