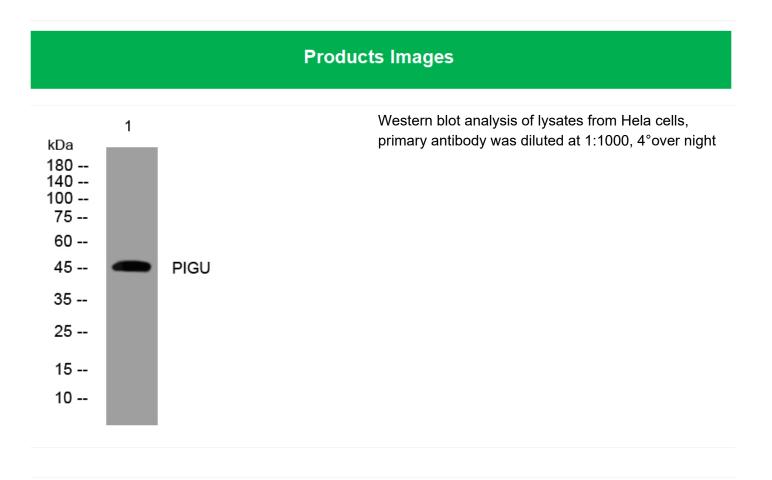

## PIGU rabbit pAb

| Catalog No                                                      | BYab-08649                                                                                                                                                                                                                                                                                                                                                                       |
|-----------------------------------------------------------------|----------------------------------------------------------------------------------------------------------------------------------------------------------------------------------------------------------------------------------------------------------------------------------------------------------------------------------------------------------------------------------|
| Isotype                                                         | lgG                                                                                                                                                                                                                                                                                                                                                                              |
| Reactivity                                                      | Human; Mouse;Rat                                                                                                                                                                                                                                                                                                                                                                 |
| Applications                                                    | WB                                                                                                                                                                                                                                                                                                                                                                               |
| Gene Name                                                       | PIGU CDC91L1 PSEC0205 UNQ3055/PRO9875                                                                                                                                                                                                                                                                                                                                            |
| Protein Name                                                    | PIGU                                                                                                                                                                                                                                                                                                                                                                             |
| Immunogen                                                       | Synthesized peptide derived from human PIGU AA range: 313-363                                                                                                                                                                                                                                                                                                                    |
| Specificity                                                     | This antibody detects endogenous levels of PIGU at Human/Mouse/Rat                                                                                                                                                                                                                                                                                                               |
| Formulation                                                     | Liquid in PBS containing 50% glycerol, 0.5% BSA and 0.02% sodium azide.                                                                                                                                                                                                                                                                                                          |
| Source                                                          | Polyclonal, Rabbit,IgG                                                                                                                                                                                                                                                                                                                                                           |
| Purification                                                    | The antibody was affinity-purified from rabbit serum by affinity-chromatography using specific immunogen.                                                                                                                                                                                                                                                                        |
| Dilution                                                        | WB 1: 500-2000                                                                                                                                                                                                                                                                                                                                                                   |
| Concentration                                                   | 1 mg/ml                                                                                                                                                                                                                                                                                                                                                                          |
| Purity                                                          | ≥90%                                                                                                                                                                                                                                                                                                                                                                             |
|                                                                 |                                                                                                                                                                                                                                                                                                                                                                                  |
| Storage Stability                                               | -20°C/1 year                                                                                                                                                                                                                                                                                                                                                                     |
| Storage Stability<br>Synonyms                                   | -20°C/1 year                                                                                                                                                                                                                                                                                                                                                                     |
|                                                                 | -20°C/1 year                                                                                                                                                                                                                                                                                                                                                                     |
| Synonyms                                                        | -20°C/1 year<br>Endoplasmic reticulum membrane ; Multi-pass membrane protein .                                                                                                                                                                                                                                                                                                   |
| Synonyms<br>Observed Band                                       |                                                                                                                                                                                                                                                                                                                                                                                  |
| Synonyms<br>Observed Band<br>Cell Pathway                       |                                                                                                                                                                                                                                                                                                                                                                                  |
| Synonyms<br>Observed Band<br>Cell Pathway<br>Tissue Specificity | Endoplasmic reticulum membrane ; Multi-pass membrane protein .<br>function:Component of the GPI transamidase complex. May be involved in the recognition of either the GPI attachment signal or the lipid portion of GPI.,pathway:Glycolipid biosynthesis; glycosylphosphatidylinositol-anchor biosynthesis.,similarity:Belongs to the PIGU family.,subunit:Forms a complex with |