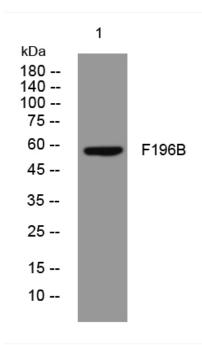

## **Products Images**

Western blot analysis of lysates from SH-SY5Y cells, primary antibody was diluted at 1:1000, 4° over night