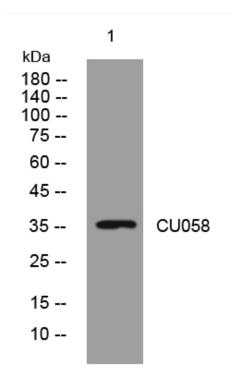

## **Products Images**

Western blot analysis of lysates from Jarkat cells, primary antibody was diluted at 1:1000, 4° over night

Nanjing BYabscience technology Co.,Ltd