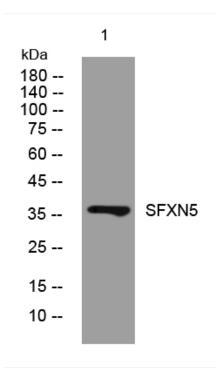

## **Products Images**

Western blot analysis of lysates from VEC cells, primary antibody was diluted at 1:1000, 4°over night

网址: www.njbybio.com 官方热线: 025-5229-8998 监督电话: 15950492658