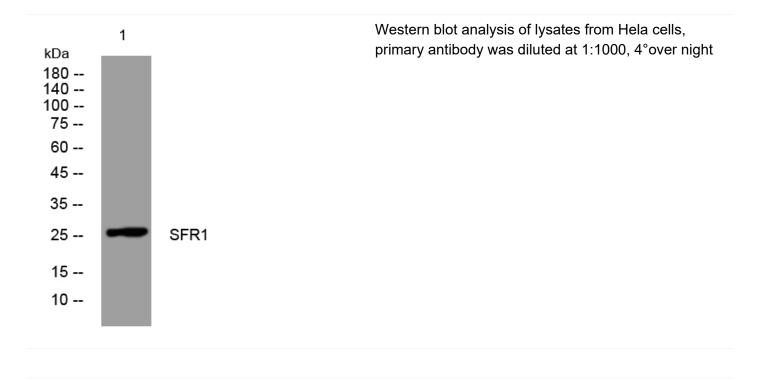

the initiator.,                                                               |
| Background                |                                                                                                                                   |
| matters needing attention | Avoid repeated freezing and thawing!                                                                                              |
| Usage suggestions         | This product can be used in immunological reaction related experiments. For more information, please consult technical personnel. |
|                           |                                                                                                                                   |

## Nanjing BYabscience technology Co.,Ltd





## **Products Images**



Nanjing BYabscience technology Co.,Ltd