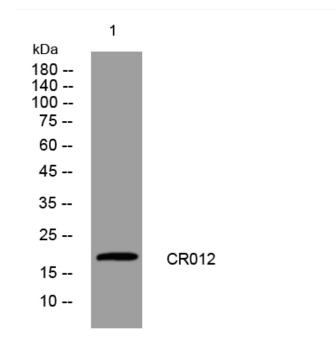

## **Products Images**

Western blot analysis of lysates from 293T cells, primary antibody was diluted at 1:1000, 4° over night

Nanjing BYabscience technology Co.,Ltd

网址: www.njbybio.com 官方热线: 025-5229-8998 监督电话: 15950492658