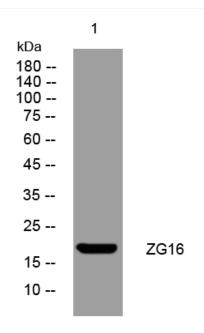

## **Products Images**

Western blot analysis of lysates from Hela cells, primary antibody was diluted at 1:1000, 4° over night

Nanjing BYabscience technology Co.,Ltd

网址: www.njbybio.com 官方热线: 025-5229-8998 监督电话: 15950492658