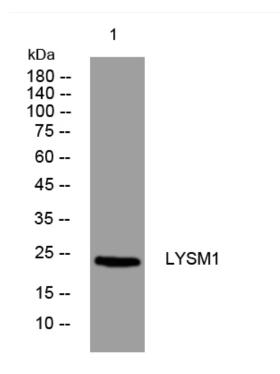

## **Products Images**

Western blot analysis of lysates from A431 cells, primary antibody was diluted at 1:1000, 4°over night

Nanjing BYabscience technology Co.,Ltd