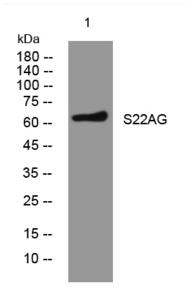

## **Products Images**

Western blot analysis of lysates from 293T cells, primary antibody was diluted at 1:1000, 4° over night

Nanjing BYabscience technology Co.,Ltd

网址: www.njbybio.com 官方热线: 025-5229-8998 监督电话: 15950492658