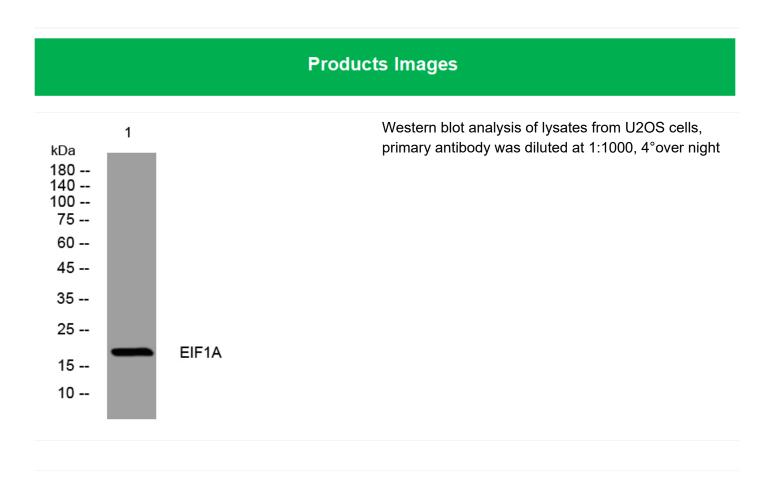

## EIF1A rabbit pAb

| Catalog No                | BYab-08546                                                                                                                                                                                                                                                        |
|---------------------------|-------------------------------------------------------------------------------------------------------------------------------------------------------------------------------------------------------------------------------------------------------------------|
| Isotype                   | IgG                                                                                                                                                                                                                                                               |
| Reactivity                | Human; Mouse;Rat                                                                                                                                                                                                                                                  |
| Applications              | WB                                                                                                                                                                                                                                                                |
| Gene Name                 | EIF1AD                                                                                                                                                                                                                                                            |
| Protein Name              | EIF1A                                                                                                                                                                                                                                                             |
| Immunogen                 | Synthesized peptide derived from human EIF1A AA range: 2-52                                                                                                                                                                                                       |
| Specificity               | This antibody detects endogenous levels of EIF1A at Human/Mouse/Rat                                                                                                                                                                                               |
| Formulation               | Liquid in PBS containing 50% glycerol, 0.5% BSA and 0.02% sodium azide.                                                                                                                                                                                           |
| Source                    | Polyclonal, Rabbit,IgG                                                                                                                                                                                                                                            |
| Purification              | The antibody was affinity-purified from rabbit serum by affinity-chromatography using specific immunogen.                                                                                                                                                         |
| Dilution                  | WB 1: 500-2000                                                                                                                                                                                                                                                    |
| Concentration             | 1 mg/ml                                                                                                                                                                                                                                                           |
| Purity                    | ≥90%                                                                                                                                                                                                                                                              |
| Storage Stability         | -20°C/1 year                                                                                                                                                                                                                                                      |
| Synonyms                  |                                                                                                                                                                                                                                                                   |
| Observed Band             |                                                                                                                                                                                                                                                                   |
| Cell Pathway              | Nucleus .                                                                                                                                                                                                                                                         |
| Tissue Specificity        | Expressed in the glioblastoma cell line U-87MG, the embryonic kidney cell line HEK293, the pancreatic carcinoma cell line PANC-1, the breast carcinoma cell line MCF-7, the lung cancer cell line NCI-H460, and the chronic myelogenous leukemia cell line K-562. |
| Function                  | similarity:Belongs to the EIF1AD family.,similarity:Contains 1 S1-like domain.,                                                                                                                                                                                   |
| Background                |                                                                                                                                                                                                                                                                   |
| matters needing attention | Avoid repeated freezing and thawing!                                                                                                                                                                                                                              |
|                           |                                                                                                                                                                                                                                                                   |