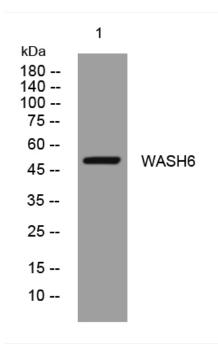

## **Products Images**

Western blot analysis of lysates from Hela cells, primary antibody was diluted at 1:1000, 4° over night

Nanjing BYabscience technology Co.,Ltd