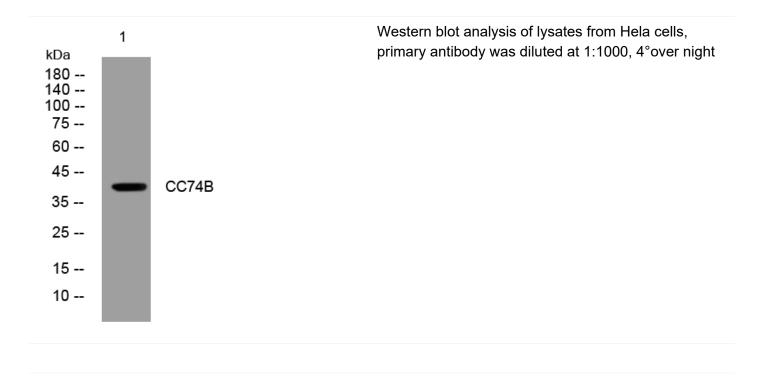

|
| Background                |                                                                                                                                   |
| matters needing attention | Avoid repeated freezing and thawing!                                                                                              |
| Usage suggestions         | This product can be used in immunological reaction related experiments. For more information, please consult technical personnel. |
|                           |                                                                                                                                   |

## Nanjing BYabscience technology Co.,Ltd





## **Products Images**



Nanjing BYabscience technology Co.,Ltd