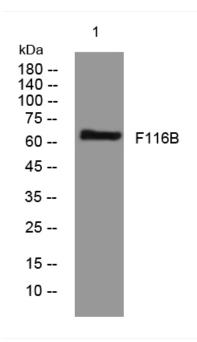

## **Products Images**

Western blot analysis of lysates from A549 cells, primary antibody was diluted at 1:1000, 4° over night

Nanjing BYabscience technology Co.,Ltd

网址: www.njbybio.com 官方热线: 025-5229-8998 监督电话: 15950492658