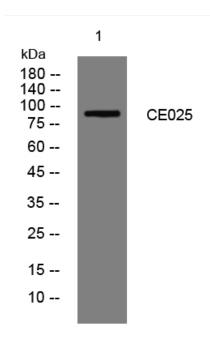

## **Products Images**

Western blot analysis of lysates from 3T3 cells, primary antibody was diluted at 1:1000, 4°over night

Nanjing BYabscience technology Co.,Ltd