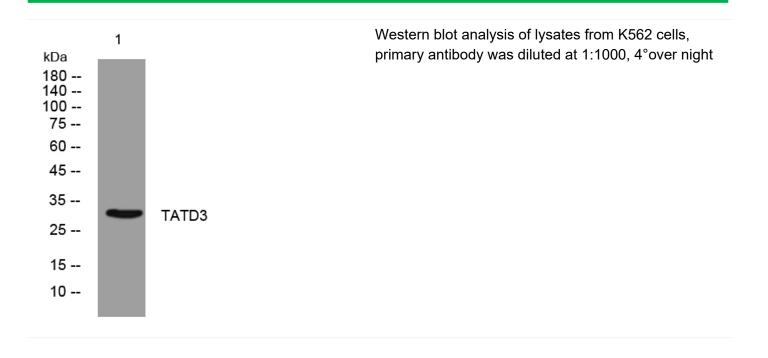

## TATD3 rabbit pAb

| Catalog No                | BYab-08486                                                                                                                        |
|---------------------------|-----------------------------------------------------------------------------------------------------------------------------------|
| Isotype                   | lgG                                                                                                                               |
| Reactivity                | Human; Mouse                                                                                                                      |
| Applications              | WB                                                                                                                                |
| Gene Name                 | TATDN3                                                                                                                            |
| Protein Name              | TATD3                                                                                                                             |
| Immunogen                 | Synthesized peptide derived from human TATD3 AA range: 12-62                                                                      |
| Specificity               | This antibody detects endogenous levels of TATD3 at Human/Mouse                                                                   |
| Formulation               | Liquid in PBS containing 50% glycerol, 0.5% BSA and 0.02% sodium azide.                                                           |
| Source                    | Polyclonal, Rabbit,IgG                                                                                                            |
| Purification              | The antibody was affinity-purified from rabbit serum by affinity-chromatography using specific immunogen.                         |
| Dilution                  | WB 1: 500-2000                                                                                                                    |
| Concentration             | 1 mg/ml                                                                                                                           |
| Purity                    | ≥90%                                                                                                                              |
| Storage Stability         | -20°C/1 year                                                                                                                      |
| Synonyms                  |                                                                                                                                   |
| Observed Band             |                                                                                                                                   |
| Cell Pathway              | Nucleus .                                                                                                                         |
| Tissue Specificity        |                                                                                                                                   |
| Function                  | similarity:Belongs to the tatD DNase family.,                                                                                     |
| Background                |                                                                                                                                   |
| matters needing attention | Avoid repeated freezing and thawing!                                                                                              |
| Usage suggestions         | This product can be used in immunological reaction related experiments. For more information, please consult technical personnel. |
|                           |                                                                                                                                   |

## **Products Images**

Nanjing BYabscience technology Co.,Ltd