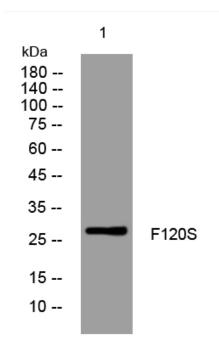

## **Products Images**

Western blot analysis of lysates from KB cells, primary antibody was diluted at 1:1000, 4°over night

Nanjing BYabscience technology Co.,Ltd

网址: www.njbybio.com 官方热线: 025-5229-8998 监督电话: 15950492658