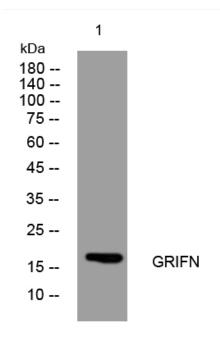

## **Products Images**

Western blot analysis of lysates from MCF-7 cells, primary antibody was diluted at 1:1000, 4° over night

Nanjing BYabscience technology Co.,Ltd