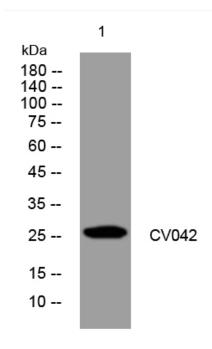

## **Products Images**

Western blot analysis of lysates from VEC cells, primary antibody was diluted at 1:1000, 4°over night

Nanjing BYabscience technology Co.,Ltd