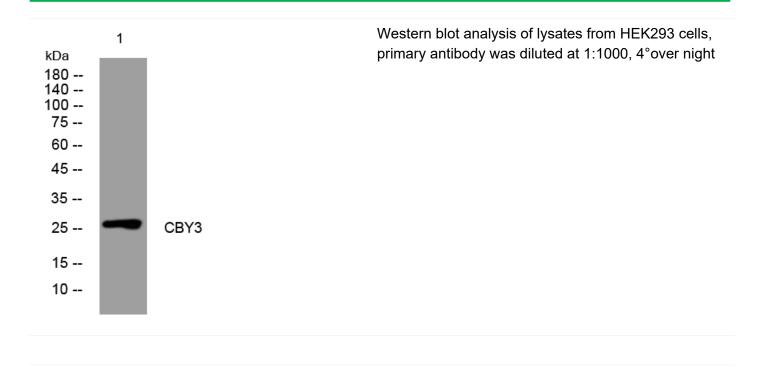

ily., |
| Background                | · , , , , ,                                                                                                                                         |
| matters needing attention | Avoid repeated freezing and thawing!                                                                                                                |
| Usage suggestions         | This product can be used in immunological reaction related experiments. For more information, please consult technical personnel.                   |
|                           |                                                                                                                                                     |

## Nanjing BYabscience technology Co.,Ltd





## **Products Images**



Nanjing BYabscience technology Co.,Ltd