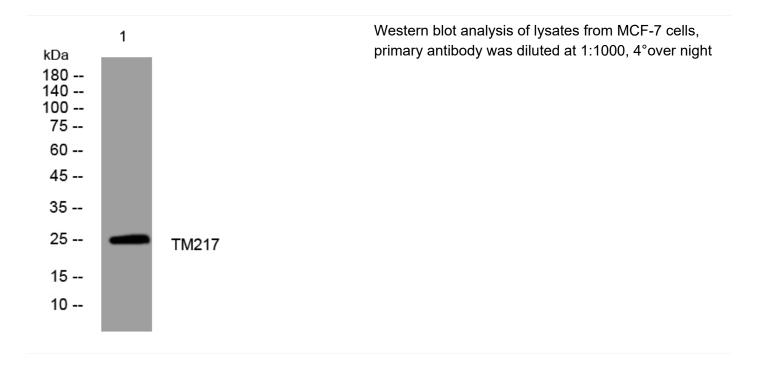

|
| Background                |                                                                                                                                   |
| matters needing attention | Avoid repeated freezing and thawing!                                                                                              |
|                           |                                                                                                                                   |
| Usage suggestions         | This product can be used in immunological reaction related experiments. For more information, please consult technical personnel. |

## Nanjing BYabscience technology Co.,Ltd





## **Products Images**



Nanjing BYabscience technology Co.,Ltd