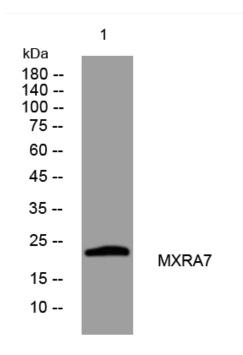

## **Products Images**

Western blot analysis of lysates from A549 cells, primary antibody was diluted at 1:1000, 4° over night

Nanjing BYabscience technology Co.,Ltd

网址: www.njbybio.com 官方热线: 025-5229-8998 监督电话: 15950492658