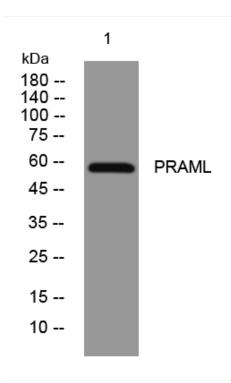

## **Products Images**

Western blot analysis of lysates from HpeG2 cells, primary antibody was diluted at 1:1000, 4°over night

网址: www.njbybio.com 官方热线: 025-5229-8998 监督电话: 15950492658