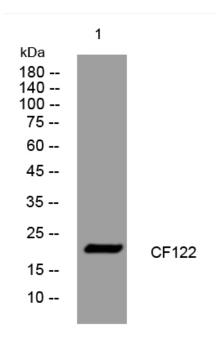

## **Products Images**

Western blot analysis of lysates from U2OS cells, primary antibody was diluted at 1:1000, 4°over night

Nanjing BYabscience technology Co.,Ltd