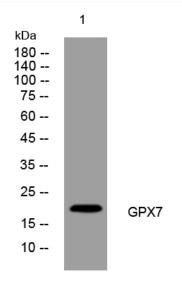

## **Products Images**

Western blot analysis of lysates from U2OS cells, primary antibody was diluted at 1:1000, 4° over night

Nanjing BYabscience technology Co.,Ltd