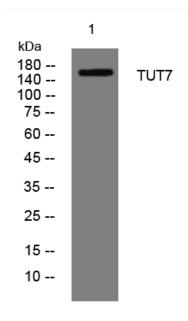

## **Products Images**

Western blot analysis of lysates from HpeG2 cells, primary antibody was diluted at 1:1000, 4° over night

Nanjing BYabscience technology Co.,Ltd