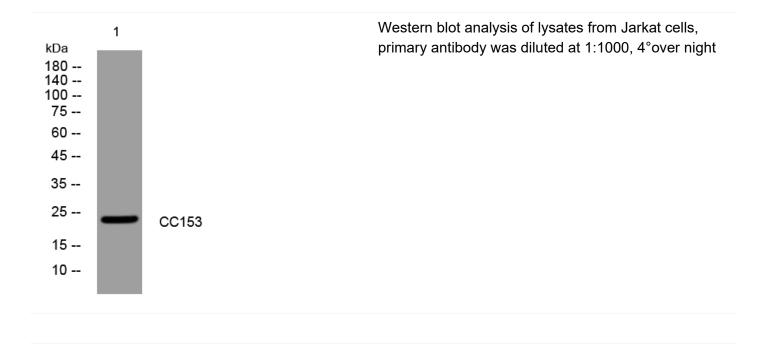

## CC153 rabbit pAb

| Catalog No                | BYab-08312                                                                                                                        |
|---------------------------|-----------------------------------------------------------------------------------------------------------------------------------|
| Isotype                   | IgG                                                                                                                               |
| Reactivity                | Human; Mouse;Rat                                                                                                                  |
| Applications              | WB                                                                                                                                |
| Gene Name                 | CCDC153                                                                                                                           |
| Protein Name              | CC153                                                                                                                             |
| Immunogen                 | Synthesized peptide derived from human CC153 AA range: 151-201                                                                    |
| Specificity               | This antibody detects endogenous levels of CC153 at Human/Mouse/Rat                                                               |
| Formulation               | Liquid in PBS containing 50% glycerol, 0.5% BSA and 0.02% sodium azide.                                                           |
| Source                    | Polyclonal, Rabbit,IgG                                                                                                            |
| Purification              | The antibody was affinity-purified from rabbit serum by affinity-chromatography using specific immunogen.                         |
| Dilution                  | WB 1: 500-2000                                                                                                                    |
| Concentration             | 1 mg/ml                                                                                                                           |
| Purity                    | ≥90%                                                                                                                              |
| Storage Stability         | -20°C/1 year                                                                                                                      |
| Synonyms                  |                                                                                                                                   |
| Observed Band             |                                                                                                                                   |
| Cell Pathway              |                                                                                                                                   |
| Tissue Specificity        |                                                                                                                                   |
| Function                  | similarity:Belongs to the UPF0610 family.,                                                                                        |
| Background                |                                                                                                                                   |
| matters needing attention | Avoid repeated freezing and thawing!                                                                                              |
|                           |                                                                                                                                   |
| Usage suggestions         | This product can be used in immunological reaction related experiments. For more information, please consult technical personnel. |

## **Products Images**

Nanjing BYabscience technology Co.,Ltd