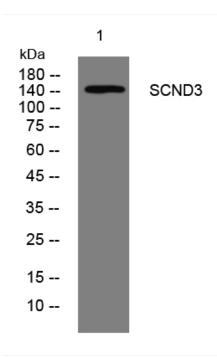

## **Products Images**

Western blot analysis of lysates from SW480 cells, primary antibody was diluted at 1:1000, 4° over night

Nanjing BYabscience technology Co.,Ltd