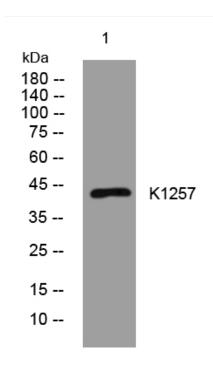

## **Products Images**

Western blot analysis of lysates from A431 cells, primary antibody was diluted at 1:1000, 4°over night

网址: www.njbybio.com 官方热线: 025-5229-8998 监督电话: 15950492658