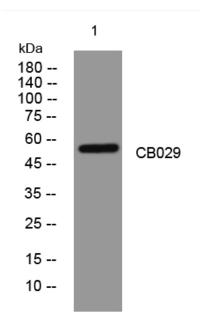

## **Products Images**

Western blot analysis of lysates from HEK293 cells, primary antibody was diluted at 1:1000, 4° over night

Nanjing BYabscience technology Co.,Ltd

网址: www.njbybio.com 官方热线: 025-5229-8998 监督电话: 15950492658