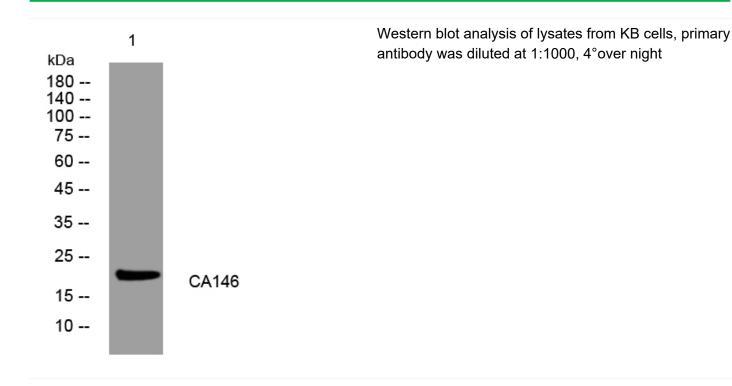

## CA146 rabbit pAb

| Catalog No                | BYab-08274                                                                                                                        |
|---------------------------|-----------------------------------------------------------------------------------------------------------------------------------|
| Isotype                   | IgG                                                                                                                               |
| Reactivity                | Human; Mouse                                                                                                                      |
| Applications              | WB                                                                                                                                |
| Gene Name                 | C1orf146                                                                                                                          |
| Protein Name              | CA146                                                                                                                             |
| Immunogen                 | Synthesized peptide derived from human CA146 AA range: 86-136                                                                     |
| Specificity               | This antibody detects endogenous levels of CA146 at Human/Mouse                                                                   |
| Formulation               | Liquid in PBS containing 50% glycerol, 0.5% BSA and 0.02% sodium azide.                                                           |
| Source                    | Polyclonal, Rabbit,IgG                                                                                                            |
| Purification              | The antibody was affinity-purified from rabbit serum by affinity-chromatography using specific immunogen.                         |
| Dilution                  | WB 1: 500-2000                                                                                                                    |
| Concentration             | 1 mg/ml                                                                                                                           |
| Purity                    | ≥90%                                                                                                                              |
| Storage Stability         | -20°C/1 year                                                                                                                      |
| Synonyms                  |                                                                                                                                   |
| Observed Band             |                                                                                                                                   |
| Cell Pathway              | Chromosome .                                                                                                                      |
| Tissue Specificity        |                                                                                                                                   |
| Function                  |                                                                                                                                   |
| Background                |                                                                                                                                   |
| matters needing attention | Avoid repeated freezing and thawing!                                                                                              |
| Usage suggestions         | This product can be used in immunological reaction related experiments. For more information, please consult technical personnel. |
|                           |                                                                                                                                   |