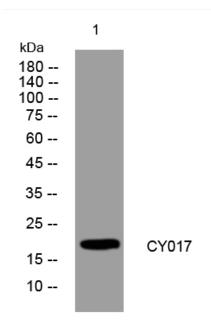

## **Products Images**

Western blot analysis of lysates from MDA-MB cells, primary antibody was diluted at 1:1000, 4° over night

Nanjing BYabscience technology Co.,Ltd