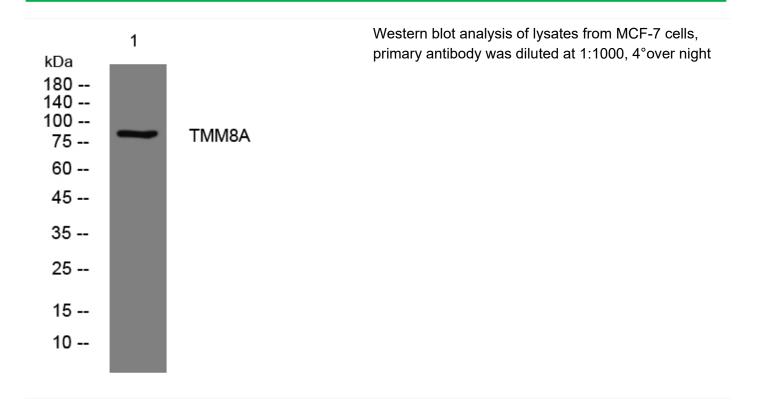

## TMM8A rabbit pAb

| Catalog No                | BYab-08227                                                                                                   |
|---------------------------|--------------------------------------------------------------------------------------------------------------|
| lsotype                   | IgG                                                                                                          |
| Reactivity                | Human; Mouse                                                                                                 |
| Applications              | WB                                                                                                           |
| Gene Name                 | TMEM8A TMEM6 TMEM8                                                                                           |
| Protein Name              | TMM8A                                                                                                        |
| Immunogen                 | Synthesized peptide derived from human TMM8A AA range: 647-697                                               |
| Specificity               | This antibody detects endogenous levels of TMM8A at Human/Mouse                                              |
| Formulation               | Liquid in PBS containing 50% glycerol, 0.5% BSA and 0.342% sodium azide.                                     |
| Source                    | Polyclonal, Rabbit,IgG                                                                                       |
| Purification              | The antibody was affinity-purified from rabbit serum by affinity-chromatography using specific immunogen.    |
| Dilution                  | WB 1:500-2000                                                                                                |
| Concentration             | 1 mg/ml                                                                                                      |
| Purity                    | ≥90%                                                                                                         |
| Storage Stability         | -20°C/1 year                                                                                                 |
| Synonyms                  | Transmembrane protein 8A (Protein M83) (Transmembrane protein 6)<br>(Transmembrane protein 8)                |
| Observed Band             | 85kD                                                                                                         |
| Cell Pathway              | Cell membrane ; Multi-pass membrane protein . Lysosome membrane ;<br>Multi-pass membrane protein .           |
| Tissue Specificity        | Expressed in pancreas, placenta, spleen, liver, kidney, bone marrow, peripheral blood leukocytes and tonsil. |
| Function                  |                                                                                                              |
| Background                |                                                                                                              |
| matters needing attention | Avoid repeated freezing and thawing!                                                                         |
|                           |                                                                                                              |

## **Products Images**

Nanjing BYabscience technology Co.,Ltd