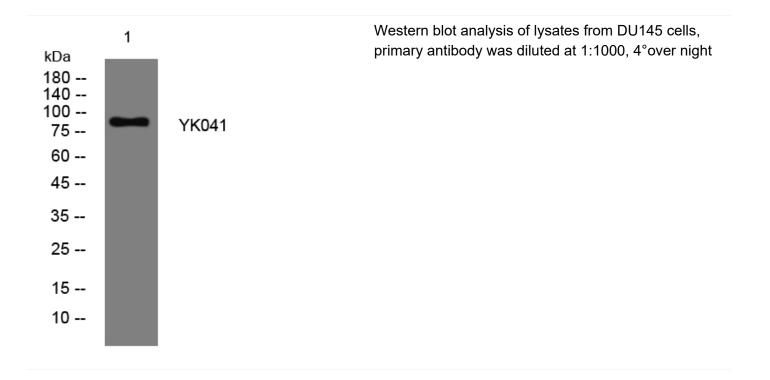

|
| Background                |                                                                                                                                   |
| matters needing attention | Avoid repeated freezing and thawing!                                                                                              |
| Usage suggestions         | This product can be used in immunological reaction related experiments. For more information, please consult technical personnel. |
|                           |                                                                                                                                   |

## Nanjing BYabscience technology Co.,Ltd





## **Products Images**



Nanjing BYabscience technology Co.,Ltd