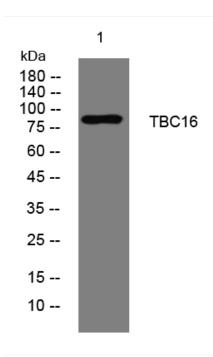

## **Products Images**

Western blot analysis of lysates from A431 cells, primary antibody was diluted at 1:1000, 4° over night

Nanjing BYabscience technology Co.,Ltd

## TBC16 rabbit pAb

| Catalog No                | BYab-08208                                                                                                               |
|---------------------------|--------------------------------------------------------------------------------------------------------------------------|
| Isotype                   | IgG                                                                                                                      |
| Reactivity                | Human;Rat;Mouse;                                                                                                         |
| Applications              | WB                                                                                                                       |
| Gene Name                 | TBC1D16                                                                                                                  |
| Protein Name              | TBC16                                                                                                                    |
| Immunogen                 | Synthesized peptide derived from human TBC16 AA range: 529-579                                                           |
| Specificity               | This antibody detects endogenous levels of TBC16 at Human                                                                |
| Formulation               | Liquid in PBS containing 50% glycerol, 0.5% BSA and 0.323% sodium azide.                                                 |
| Source                    | Polyclonal, Rabbit,IgG                                                                                                   |
| Purification  Dilution    | The antibody was affinity-purified from rabbit serum by affinity-chromatography using specific immunogen.  WB 1:500-2000 |
| Concentration             | 1 mg/ml                                                                                                                  |
| Purity                    | ≥90%                                                                                                                     |
| Storage Stability         | -20°C/1 year                                                                                                             |
| Synonyms                  | TBC1 domain family member 16                                                                                             |
| Observed Band             | 85kD                                                                                                                     |
| Cell Pathway              | early endosome,cytosol,                                                                                                  |
| Tissue Specificity        | Brain,Breast,Skin,Urinary bladder,                                                                                       |
| Function                  | function:May act as a GTPase-activating protein for Rab family protein(s).,similarity:Contains 1 Rab-GAP TBC domain.,    |
| Background                | F                                                                                                                        |
| matters needing attention | Avoid repeated freezing and thawing!                                                                                     |
| Usage suggestions         | This product can be used in immunological reaction related experiments. For                                              |
|                           | more information, please consult technical personnel.                                                                    |