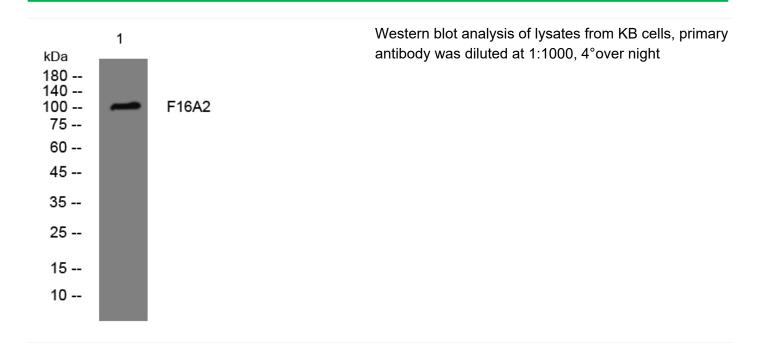

|
| Background                |                                                                                                                                   |
| matters needing attention | Avoid repeated freezing and thawing!                                                                                              |
| Usage suggestions         | This product can be used in immunological reaction related experiments. For more information, please consult technical personnel. |
|                           |                                                                                                                                   |

## Nanjing BYabscience technology Co.,Ltd





## **Products Images**



Nanjing BYabscience technology Co.,Ltd