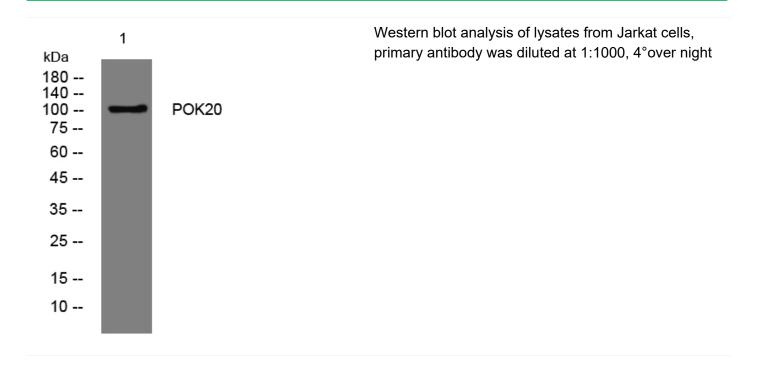

## POK20 rabbit pAb

| Catalog No                | BYab-08165                                                                                                                                                |
|---------------------------|-----------------------------------------------------------------------------------------------------------------------------------------------------------|
| lsotype                   | lgG                                                                                                                                                       |
| Reactivity                | Human;Rat;Mouse;                                                                                                                                          |
| Applications              | WB                                                                                                                                                        |
| Gene Name                 |                                                                                                                                                           |
| Protein Name              | POK20                                                                                                                                                     |
| Immunogen                 | Synthesized peptide derived from human POK20 AA range: 129-179                                                                                            |
| Specificity               | This antibody detects endogenous levels of POK20 at Human                                                                                                 |
| Formulation               | Liquid in PBS containing 50% glycerol, 0.5% BSA and 0.280% sodium azide.                                                                                  |
| Source                    | Polyclonal, Rabbit,IgG                                                                                                                                    |
| Purification              | The antibody was affinity-purified from rabbit serum by affinity-chromatography using specific immunogen.                                                 |
| Dilution                  | WB 1:500-2000                                                                                                                                             |
| Concentration             | 1 mg/ml                                                                                                                                                   |
| Purity                    | ≥90%                                                                                                                                                      |
| Storage Stability         | -20°C/1 year                                                                                                                                              |
| Synonyms                  | HERV-K_3q27.3 provirus ancestral Pol protein [Includes: Reverse transcriptase (RT) (EC 2.7.7.49); Ribonuclease H (RNase H) (EC 3.1.26.4); Integrase (IN)] |
| Observed Band             | 105kD                                                                                                                                                     |
| Cell Pathway              |                                                                                                                                                           |
| Tissue Specificity        |                                                                                                                                                           |
| Function                  |                                                                                                                                                           |
| Background                |                                                                                                                                                           |
| matters needing attention | Avoid repeated freezing and thawing!                                                                                                                      |
| Usage suggestions         | This product can be used in immunological reaction related experiments. For more information, please consult technical personnel.                         |
|                           | Nanjing BYabscience technology Co.,Ltd                                                                                                                    |