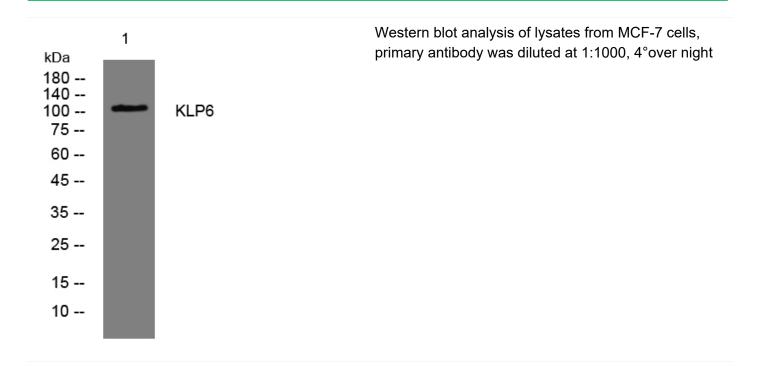

## KLP6 rabbit pAb

| Catalog No                | BYab-08160                                                                                                                        |
|---------------------------|-----------------------------------------------------------------------------------------------------------------------------------|
| Isotype                   | lgG                                                                                                                               |
| Reactivity                | Human; Mouse;Rat                                                                                                                  |
| Applications              | WB                                                                                                                                |
| Gene Name                 | KLP6                                                                                                                              |
| Protein Name              | KLP6                                                                                                                              |
| Immunogen                 | Synthesized peptide derived from human KLP6 AA range: 434-484                                                                     |
| Specificity               | This antibody detects endogenous levels of KLP6 at Human/Mouse/Rat                                                                |
| Formulation               | Liquid in PBS containing 50% glycerol, 0.5% BSA and 0.275% sodium azide.                                                          |
| Source                    | Polyclonal, Rabbit,IgG                                                                                                            |
| Purification              | The antibody was affinity-purified from rabbit serum by affinity-chromatography using specific immunogen.                         |
| Dilution                  | WB 1:500-2000                                                                                                                     |
| Concentration             | 1 mg/ml                                                                                                                           |
| Purity                    | ≥90%                                                                                                                              |
| Storage Stability         | -20°C/1 year                                                                                                                      |
| Synonyms                  | Kinesin-like protein KLP6 (Kinesin-like protein 6)                                                                                |
| Observed Band             | 105kD                                                                                                                             |
| Cell Pathway              | Mitochondrion membrane ; Peripheral membrane protein .                                                                            |
| Tissue Specificity        |                                                                                                                                   |
| Function                  |                                                                                                                                   |
| Background                |                                                                                                                                   |
| matters needing attention | Avoid repeated freezing and thawing!                                                                                              |
| Usage suggestions         | This product can be used in immunological reaction related experiments. For more information, please consult technical personnel. |
|                           |                                                                                                                                   |