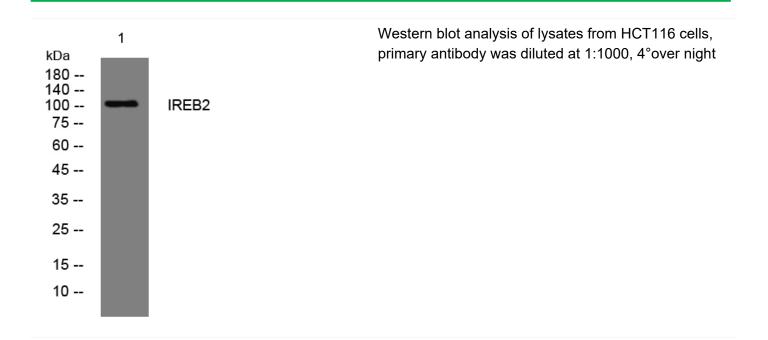

|
|                               | (IRP2)                                                                                                    |
| Observed Band                 | (IRP2)<br>105kD                                                                                           |
| Observed Band<br>Cell Pathway | (IRP2)<br>105kD<br>Cytoplasm.                                                                             |

## Nanjing BYabscience technology Co.,Ltd

官方热线: 025-5229-8998





## matters needing A

#### Avoid repeated freezing and thawing!

**Usage suggestions** This product can be used in immunological reaction related experiments. For more information, please consult technical personnel.

### **Products Images**



Nanjing BYabscience technology Co.,Ltd