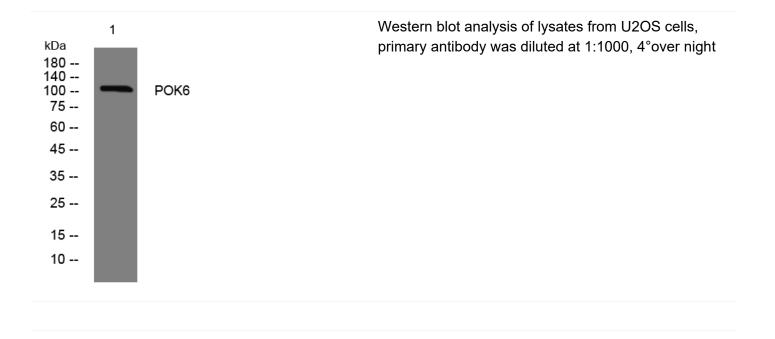

## POK6 rabbit pAb

| Catalog No                | BYab-08128                                                                                                                                                                              |
|---------------------------|-----------------------------------------------------------------------------------------------------------------------------------------------------------------------------------------|
| lsotype                   | lgG                                                                                                                                                                                     |
| Reactivity                | Human;Rat;Mouse;                                                                                                                                                                        |
| Applications              | WB                                                                                                                                                                                      |
| Gene Name                 |                                                                                                                                                                                         |
| Protein Name              | POK6                                                                                                                                                                                    |
| Immunogen                 | Synthesized peptide derived from human POK6 AA range: 691-741                                                                                                                           |
| Specificity               | This antibody detects endogenous levels of POK6 at Human                                                                                                                                |
| Formulation               | Liquid in PBS containing 50% glycerol, 0.5% BSA and 0.243% sodium azide.                                                                                                                |
| Source                    | Polyclonal, Rabbit,IgG                                                                                                                                                                  |
| Purification              | The antibody was affinity-purified from rabbit serum by affinity-chromatography using specific immunogen.                                                                               |
| Dilution                  | WB 1:500-2000                                                                                                                                                                           |
| Concentration             | 1 mg/ml                                                                                                                                                                                 |
| Purity                    | ≥90%                                                                                                                                                                                    |
| Storage Stability         | -20°C/1 year                                                                                                                                                                            |
| Synonyms                  | HERV-K_8p23.1 provirus ancestral Pol protein (HERV-K115 Pol protein)<br>[Includes: Reverse transcriptase (RT) (EC 2.7.7.49); Ribonuclease H (RNase H)<br>(EC 3.1.26.4); Integrase (IN)] |
| Observed Band             | 105kD                                                                                                                                                                                   |
| Cell Pathway              | plasma membrane, integral component of membrane, viral capsid, viral envelope,                                                                                                          |
| Tissue Specificity        |                                                                                                                                                                                         |
| Function                  |                                                                                                                                                                                         |
| Background                |                                                                                                                                                                                         |
| matters needing attention | Avoid repeated freezing and thawing!                                                                                                                                                    |
|                           |                                                                                                                                                                                         |