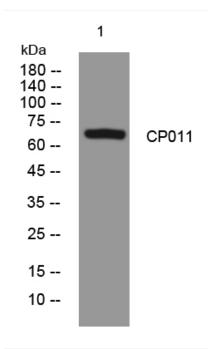

## **Products Images**

Western blot analysis of lysates from A549 cells, primary antibody was diluted at 1:1000, 4° over night