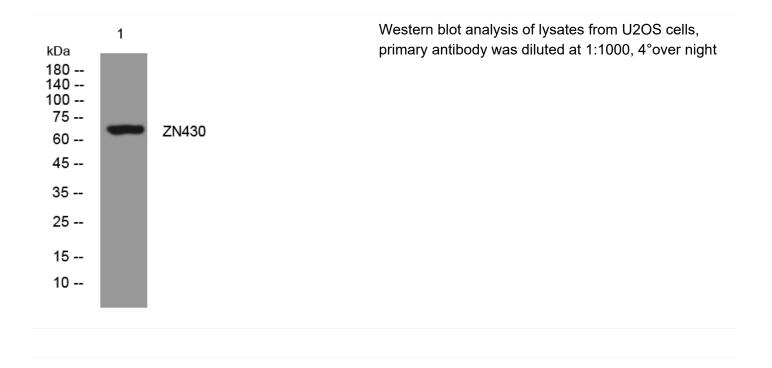

## ZN430 rabbit pAb

| Catalog No                | BYab-08075                                                                                                                                                                                                                |
|---------------------------|---------------------------------------------------------------------------------------------------------------------------------------------------------------------------------------------------------------------------|
| Isotype                   | lgG                                                                                                                                                                                                                       |
| Reactivity                | Human;Rat;Mouse;                                                                                                                                                                                                          |
| Applications              | WB                                                                                                                                                                                                                        |
| Gene Name                 | ZNF430                                                                                                                                                                                                                    |
| Protein Name              | ZN430                                                                                                                                                                                                                     |
| Immunogen                 | Synthesized peptide derived from human ZN430 AA range: 109-159                                                                                                                                                            |
| Specificity               | This antibody detects endogenous levels of ZN430 at Human                                                                                                                                                                 |
| Formulation               | Liquid in PBS containing 50% glycerol, 0.5% BSA and 0.190% sodium azide.                                                                                                                                                  |
| Source                    | Polyclonal, Rabbit,IgG                                                                                                                                                                                                    |
| Purification<br>Dilution  | The antibody was affinity-purified from rabbit serum by affinity-chromatography using specific immunogen.<br>WB 1:500-2000                                                                                                |
|                           |                                                                                                                                                                                                                           |
| Concentration             | 1 mg/ml                                                                                                                                                                                                                   |
| Purity                    | ≥90%                                                                                                                                                                                                                      |
| Storage Stability         | -20°C/1 year                                                                                                                                                                                                              |
| Synonyms                  | Zinc finger protein 430                                                                                                                                                                                                   |
| Observed Band             | 65kD                                                                                                                                                                                                                      |
| Cell Pathway              | Nucleus .                                                                                                                                                                                                                 |
| Tissue Specificity        | Melanoma,PCR rescued clones,Placenta,                                                                                                                                                                                     |
| Function                  | function:May be involved in transcriptional regulation.,similarity:Belongs to the<br>krueppel C2H2-type zinc-finger protein family.,similarity:Contains 1 KRAB<br>domain.,similarity:Contains 12 C2H2-type zinc fingers., |
| Background                |                                                                                                                                                                                                                           |
| matters needing attention | Avoid repeated freezing and thawing!                                                                                                                                                                                      |
|                           |                                                                                                                                                                                                                           |