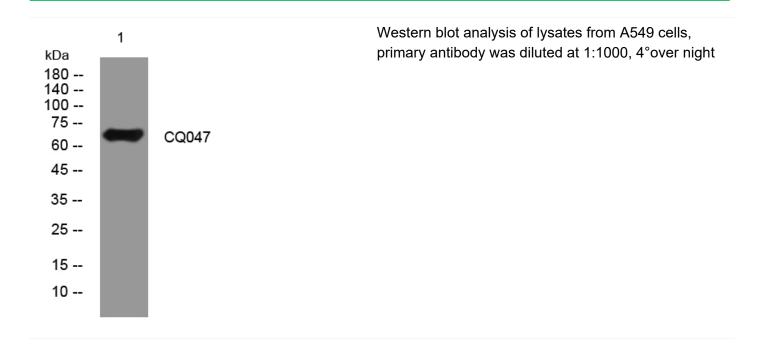

## CQ047 rabbit pAb

| Catalog No                | BYab-08062                                                                                                                        |
|---------------------------|-----------------------------------------------------------------------------------------------------------------------------------|
| Isotype                   | lgG                                                                                                                               |
| Reactivity                | Human; Mouse                                                                                                                      |
| Applications              | WB                                                                                                                                |
| Gene Name                 | C17orf47                                                                                                                          |
| Protein Name              | CQ047                                                                                                                             |
| Immunogen                 | Synthesized peptide derived from human CQ047 AA range: 482-532                                                                    |
| Specificity               | This antibody detects endogenous levels of CQ047 at Human/Mouse                                                                   |
| Formulation               | Liquid in PBS containing 50% glycerol, 0.5% BSA and 0.177% sodium azide.                                                          |
| Source                    | Polyclonal, Rabbit,IgG                                                                                                            |
| Purification              | The antibody was affinity-purified from rabbit serum by affinity-chromatography using specific immunogen.                         |
| Dilution                  | WB 1:500-2000                                                                                                                     |
| Concentration             | 1 mg/ml                                                                                                                           |
| Purity                    | ≥90%                                                                                                                              |
| Storage Stability         | -20°C/1 year                                                                                                                      |
| Synonyms                  | Uncharacterized protein C17orf47                                                                                                  |
| Observed Band             | 65kD                                                                                                                              |
| Cell Pathway              |                                                                                                                                   |
| Tissue Specificity        | Testis,                                                                                                                           |
| Function                  |                                                                                                                                   |
| Background                |                                                                                                                                   |
| matters needing attention | Avoid repeated freezing and thawing!                                                                                              |
| Usage suggestions         | This product can be used in immunological reaction related experiments. For more information, please consult technical personnel. |
|                           |                                                                                                                                   |

## **Products Images**

Nanjing BYabscience technology Co.,Ltd