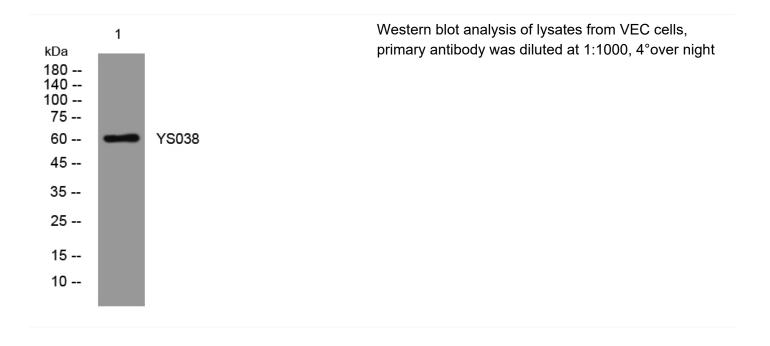

## YS038 rabbit pAb

| Catalog No                | BYab-08036                                                                                                                        |
|---------------------------|-----------------------------------------------------------------------------------------------------------------------------------|
| Isotype                   | lgG                                                                                                                               |
| Reactivity                | Human;Rat;Mouse;                                                                                                                  |
| Applications              | WB                                                                                                                                |
| Gene Name                 |                                                                                                                                   |
| Protein Name              | YS038                                                                                                                             |
| Immunogen                 | Synthesized peptide derived from human YS038 AA range: 195-245                                                                    |
| Specificity               | This antibody detects endogenous levels of YS038 at Human                                                                         |
| Formulation               | Liquid in PBS containing 50% glycerol, 0.5% BSA and 0.150% sodium azide.                                                          |
| Source                    | Polyclonal, Rabbit,IgG                                                                                                            |
| Purification Dilution     | The antibody was affinity-purified from rabbit serum by affinity-chromatography using specific immunogen.<br>WB 1:500-2000        |
| Concentration             | 1 mg/ml                                                                                                                           |
| Purity                    | ≥90%                                                                                                                              |
| Storage Stability         | -20°C/1 year                                                                                                                      |
| Synonyms                  | Putative uncharacterized protein DKFZp434G1729                                                                                    |
| Observed Band             | 60kD                                                                                                                              |
| Cell Pathway              |                                                                                                                                   |
| Tissue Specificity        |                                                                                                                                   |
| Function                  |                                                                                                                                   |
| Background                |                                                                                                                                   |
| matters needing attention | Avoid repeated freezing and thawing!                                                                                              |
| Usage suggestions         | This product can be used in immunological reaction related experiments. For more information, please consult technical personnel. |
|                           |                                                                                                                                   |