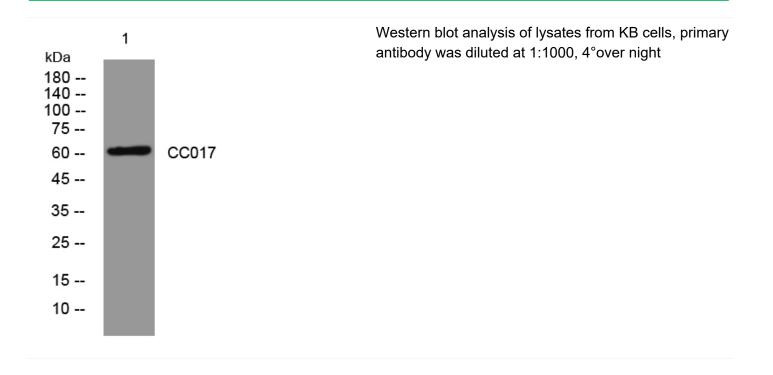

## CC017 rabbit pAb

| Catalog No                | BYab-08027                                                                                                                        |
|---------------------------|-----------------------------------------------------------------------------------------------------------------------------------|
| Isotype                   | lgG                                                                                                                               |
| Reactivity                | Human;Rat;Mouse;                                                                                                                  |
| Applications              | WB                                                                                                                                |
| Gene Name                 | C3orf17                                                                                                                           |
| Protein Name              | CC017                                                                                                                             |
| Immunogen                 | Synthesized peptide derived from human CC017 AA range: 396-446                                                                    |
| Specificity               | This antibody detects endogenous levels of CC017 at Human                                                                         |
| Formulation               | Liquid in PBS containing 50% glycerol, 0.5% BSA and 0.141% sodium azide.                                                          |
| Source                    | Polyclonal, Rabbit,IgG                                                                                                            |
| Purification Dilution     | The antibody was affinity-purified from rabbit serum by affinity-chromatography using specific immunogen.<br>WB 1:500-2000        |
| Concentration             | 1 mg/ml                                                                                                                           |
| Purity                    | ≥90%                                                                                                                              |
| Storage Stability         | -20°C/1 year                                                                                                                      |
| Synonyms                  | Uncharacterized protein C3orf17                                                                                                   |
| Observed Band             | 60kD                                                                                                                              |
| Cell Pathway              | Nucleus . Nucleus, nucleolus .                                                                                                    |
| Tissue Specificity        | Brain,Cerebellum,Epithelium,Placenta,Testis,                                                                                      |
| Function                  |                                                                                                                                   |
| Background                |                                                                                                                                   |
| matters needing attention | Avoid repeated freezing and thawing!                                                                                              |
| Usage suggestions         | This product can be used in immunological reaction related experiments. For more information, please consult technical personnel. |
|                           |                                                                                                                                   |