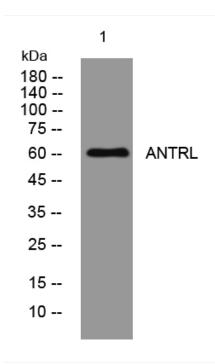

## ANTRL rabbit pAb

| Catalog No                | BYab-08010                                                                                                                        |
|---------------------------|-----------------------------------------------------------------------------------------------------------------------------------|
| Isotype                   | IgG                                                                                                                               |
| Reactivity                | Human; Mouse                                                                                                                      |
| Applications              | WB                                                                                                                                |
| Gene Name                 | ANTXRL                                                                                                                            |
| Protein Name              | ANTRL                                                                                                                             |
| Immunogen                 | Synthesized peptide derived from human ANTRL AA range: 332-382                                                                    |
| Specificity               | This antibody detects endogenous levels of ANTRL at Human/Mouse                                                                   |
| Formulation               | Liquid in PBS containing 50% glycerol, 0.5% BSA and 0.124% sodium azide.                                                          |
| Source                    | Polyclonal, Rabbit,IgG                                                                                                            |
| Purification  Dilution    | The antibody was affinity-purified from rabbit serum by affinity-chromatography using specific immunogen.  WB 1:500-2000          |
| Concentration             | 1 mg/ml                                                                                                                           |
| Purity                    | ≥90%                                                                                                                              |
| Storage Stability         | -20°C/1 year                                                                                                                      |
| Synonyms                  | Anthrax toxin receptor-like                                                                                                       |
| Observed Band             | 60kD                                                                                                                              |
| Cell Pathway              | Membrane ; Single-pass type I membrane protein .                                                                                  |
| Tissue Specificity        |                                                                                                                                   |
| Function                  |                                                                                                                                   |
| Background                |                                                                                                                                   |
| matters needing attention | Avoid repeated freezing and thawing!                                                                                              |
| Usage suggestions         | This product can be used in immunological reaction related experiments. For more information, please consult technical personnel. |
|                           |                                                                                                                                   |

## **Products Images**

Western blot analysis of lysates from A549 cells, primary antibody was diluted at 1:1000, 4°over night